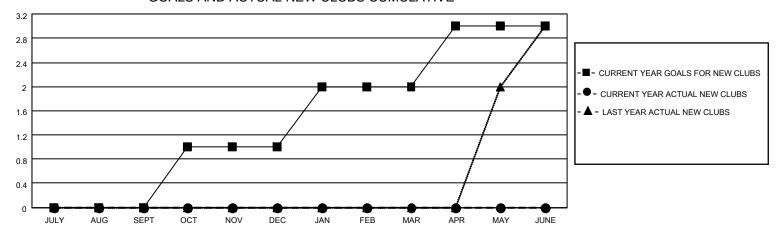

## District 4 L3

| Clubs                 |               |           |               | Members               |                        |                         |                                                    |
|-----------------------|---------------|-----------|---------------|-----------------------|------------------------|-------------------------|----------------------------------------------------|
| RESULTS FOR 2022-2023 |               |           |               | RESULTS FOR 2022-2023 |                        |                         |                                                    |
| QUARTER               | NEW CLUB GOAL | NEW CLUBS | DROPPED CLUBS | QUARTER MEME          | BER GROWTH NET<br>GOAL | MEMBER GROWTH<br>ACTUAL | DROPPED<br>MEMBERS ACTUAL<br>(including transfers) |
| JULY/AUG/SEPT         | 0             | 0         | 1             | JULY/AUG/SEPT         | 30                     | 82                      | 51                                                 |
| OCT/NOV/DEC           | 1             | 0         | 3             | OCT/NOV/DEC           | 35                     | 32                      | 57                                                 |
| JAN/FEB/MAR           | 1             | 0         | 0             | JAN/FEB/MAR           | 35                     | 21                      | 20                                                 |
| APR/MAY/JUNE          | 1             | 0         | 0             | APR/MAY/JUNE          | 35                     | 34                      | 40                                                 |

### GOALS AND ACTUAL NEW CLUBS CUMULATIVE