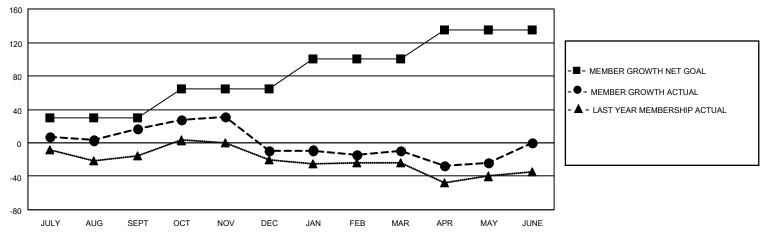

## District 4 L3

| Clubs                 |               |           |               | Members               |                        |                         |                                                    |
|-----------------------|---------------|-----------|---------------|-----------------------|------------------------|-------------------------|----------------------------------------------------|
| RESULTS FOR 2022-2023 |               |           |               | RESULTS FOR 2022-2023 |                        |                         |                                                    |
| QUARTER               | NEW CLUB GOAL | NEW CLUBS | DROPPED CLUBS | QUARTER MEME          | BER GROWTH NET<br>GOAL | MEMBER GROWTH<br>ACTUAL | DROPPED<br>MEMBERS ACTUAL<br>(including transfers) |
| JULY/AUG/SEPT         | 0             | 0         | 1             | JULY/AUG/SEPT         | 30                     | 82                      | 51                                                 |
| OCT/NOV/DEC           | 1             | 0         | 3             | OCT/NOV/DEC           | 35                     | 32                      | 57                                                 |
| JAN/FEB/MAR           | 1             | 0         | 0             | JAN/FEB/MAR           | 35                     | 21                      | 20                                                 |
| APR/MAY/JUNE          | 1             | 0         | 0             | APR/MAY/JUNE          | 35                     | 34                      | 40                                                 |

### GOALS AND ACTUAL MEMBERS CUMULATIVE

| DROPPED CLUBS: 4 |     | 32 CLUBS OF 58 ADDED 1 OR<br>MORE NEW MEMBERS | GENDER DISTRIBUTION                 |              |  |
|------------------|-----|-----------------------------------------------|-------------------------------------|--------------|--|
|                  |     | MORE NEW MEMBERS                              | MALE                                | 593 (52.48%) |  |
|                  |     |                                               | FEMALE 534 (47.26%)                 |              |  |
| DROPPED MEMBERS  |     |                                               | NON BINARY                          | 0 (0.00%)    |  |
|                  | _   |                                               | PREFER NOT TO ANSWER                | 3 (0.27%)    |  |
| DECEASED         | 7   |                                               |                                     |              |  |
| CLUB CANCELLED   | 25  | CLICK HERE FOR CUMULATIVE                     | TOTAL FAMILY UNIT MEMBERS           | 3 227        |  |
| OTHER            | 136 | MEMBERSHIP DATA                               |                                     |              |  |
| TOTAL            | 168 |                                               | FAMILY MEMBERS PAYING HALF DUES 122 |              |  |
|                  |     |                                               |                                     |              |  |